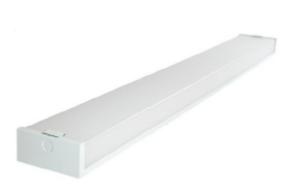

## Wraparound Light

ER

## Model: NLED-WA8640W5K

- Description: WRAPAROUND
- Power: 48 W
- Dimension: L48" X W5.5" X H2.5"
- Voltage: AC100-277V
- Lumen: 4160lm
- CCT: 5000K
- CRI: Ra>80
- IP Rating: IP 20
- Operating Temp.: -4°F~104°F
- PF Rating: 0.9>PF
- Dimmable: No
- Driver: N/A
- Lens: Frosted acrylic lens
- Certificate: ETL/cETL, DLC v4.2 Premium
- Finish: Steel based white powder coating
- Luminous Efficacy: 130lm/W
- Warranty: 3 years